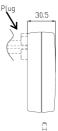

Type of power plug: Interchangeable plugs for Europe, USA, United Kingdom and China Type of output connection: Female socket foreseen for

connector M79

EN61347-1- EN61347-2-13 - EN55015 - EN61000-3-2 In conformity to the standards:

. Interchangeable plugs supplied with the power adapter:

Europe plug

USA plug

China plug

- · Outgoing connection foreseen with female socket for connector M79 (ref. page 805)
- Table of the available colours:
- N = black
- B = white