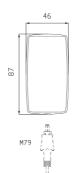

## UE79-15W/24V

 $\epsilon$ 

SWITCHING POWER ADAPTER Type: for LEDs 15W 24V

100÷240 V AC (50-60Hz) Input voltage:

24 V DC Output voltage: Maximum output current: 0,63 A 15 W Maximum power: Standby power: 0,3 W

Type of power plug: Interchangeable plugs for Europe, USA, United Kingdom and China Type of output connection: Female socket foreseen for

connector M79

EN61347-1- EN61347-2-13 - EN55015 - EN61000-3-2 In conformity to the standards: