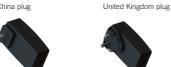

Type of power plug: Interchangeable plugs for Europe, USA, United Kingdom and China Type of output connection: Female socket foreseen for

connector M79

EN61347-1- EN61347-2-13 - EN55015 - EN61000-3-2 In conformity to the standards:

. Interchangeable plugs supplied with the power adapter:

Europe plug

USA plug

China plug

- · Outgoing connection foreseen with female socket for connector M79 (ref. page 805)
- Table of the available colours:
- N = black
- B = white