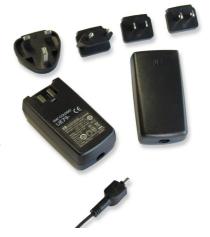

## UE79-15W/24V

 $\epsilon$ 

SWITCHING POWER ADAPTER Type: for LEDs 15W 24V

100÷240 V AC (50-60Hz) Input voltage:

24 V DC Output voltage: Maximum output current: 0,63 A 15 W Maximum power: Standby power: 0,3 W

Type of power plug: Interchangeable plugs for Europe, USA, United Kingdom and China Type of output connection: Female socket foreseen for

connector M79

EN61347-1- EN61347-2-13 - EN55015 - EN61000-3-2 In conformity to the standards:

. Interchangeable plugs supplied with the power adapter:

Europe plug

USA plug

China plug

- · Outgoing connection foreseen with female socket for connector M79 (ref. page 805)
- Table of the available colours:
- N = black
- B = white